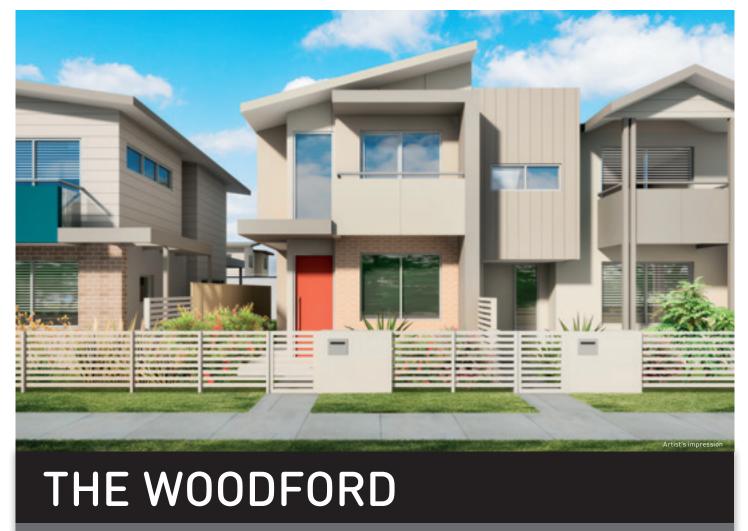

## **TERRACES**BYGOOGONG



GROUND FLOOR: 60m<sup>2</sup> | FIRST FLOOR: 27m<sup>2</sup>







your own home for such a reasonable investment. Two storey, two bathrooms, study nook, balcony, open plan living with high ceilings and double car accommodation, are just a few of the impressive features.

### Features:

- Upstairs master bedroom with ensuite and built-in robe
- 1 bedroom with built-in robe
- Study nook
- Open plan living and kitchen area
- Large vaulted ceiling
- This terrace opens to a garden at the front and rear as well as along the full length of one side

• Double carport with lock up storage

2

• Stainless steel kitchen appliances, including electric oven and gas cooktop

- Slide-out slimline rangehood
- Quality bathroom accessories and tapware
- Stone benchtop with matt vinyl wrapped doors
- Rev