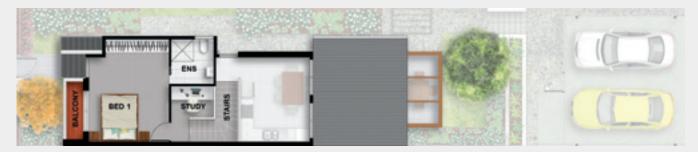

## THE WOODFORD [TYPE 007] FLOORPLANS

### **GROUND FLOOR PLAN**

#### FIRST FLOOR PLAN

General notes: Areas exclude stair voids and balconies. Measurement taken from outside face of external walls. Garage and storage will vary depending on each lot type. Refer to drawings specific to each lot. Refer to overall site plan for siting of terrace to individual lots. Location of windows and doors may differ pending elevations. Landscaping and fencing shown is indicative only – refer to building contract. Refer to overall site plan for garage types and orientation, which may differ pending lot. Plans may be mirrored.