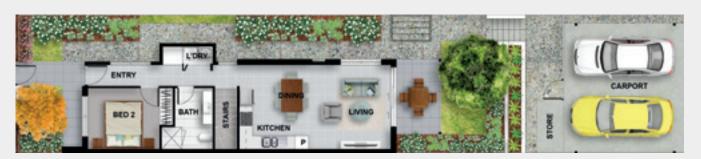

## THE WOODFORD [TYPE 007] FLOORPLANS

### **GROUND FLOOR PLAN**

#### FIRST FLOOR PLAN

General notes: Areas exclude stair voids and balconies. Measurement taken from outside face of external walls. Garage and storage will vary depending on each lot type. Refer to drawings specific to each lot. Refer to overall site plan for siting of terrace to individual lots. Location of windows and doors may differ pending elevations. Landscaping and fencing shown is indicative only – refer to building contract. Refer to overall site plan for garage types and orientation, which may differ pending lot. Plans may be mirrored.