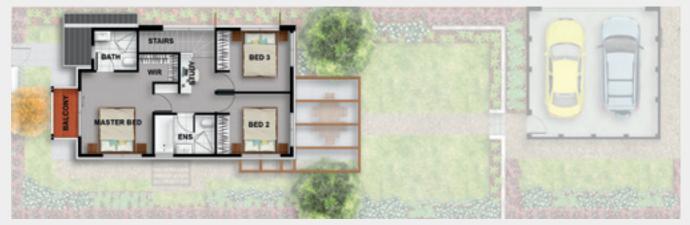

### **TERRACESBYGOOGONG**

GROUND FLOOR: 62m<sup>2</sup> | FIRST FLOOR: 58m<sup>2</sup>

3 + Study Nook

### The perfect fit

With its open-plan kitchen and two living areas through to the walk-in robe of the upstairs master bedroom, this is a terrace home with space to spare. And with a double garage, even your cars will have no trouble fitting in. Combine this clever floorplan with quality kitchen appliances and broadband access and you've got a terrace home that specialises in making life easier.

#### Features:

- Master bedroom with balcony and walk-in robe
- 2 bedrooms with built-in robes and upstairs study nook
- Open plan living and kitchen area
- Bathroom and ensuite
- Downstairs toilet

- Laundry/linen cupboards
- Double lock up garage
- Stainless steel kitchen appliances, including electric oven and gas cooktop
- Slide-out slimline rangehood
- Quality bathroom accessories and tapware
- Stone benchtop with matt vinyl wrapped doors
- Reverse cycle split heating/cooling system
- LED down lights to living areas
- Fibre to the home broadband access
- Site works, retaining walls, landscaping, fencing and paving
- Outdoor pergola
- Choice of three colour schemes

# THE GORDON [TYPE 003A] FLOORPLANS

**GROUND FLOOR PLAN** 

FIRST FLOOR PLAN

General notes: Areas exclude stair voids and balconies. Measurement taken from outside face of external walls. Garage and storage will vary depending on each lot type. Refer to drawings specific to each lot. Refer to overall site plan for siting of terrace to individual lots. Location of windows and doors may differ pending elevations. Landscaping and fencing shown is indicative only – refer to building contract. Refer to overall site plan for garage types and orientation, which may differ pending lot. Plans may be mirrored.