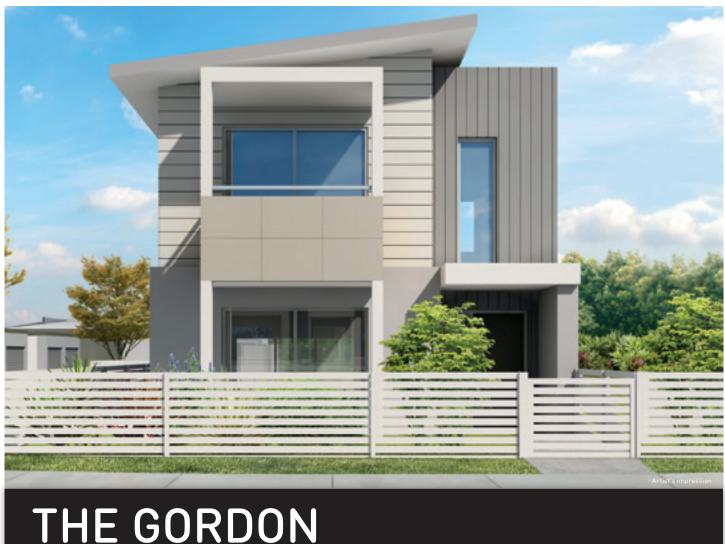

# THE GORDON [TYPE 003A] FLOORPLANS

**GROUND FLOOR PLAN** 

FIRST FLOOR PLAN

General notes: Areas exclude stair voids and balconies. Measurement taken from outside face of external walls. Garage and storage will vary depending on each lot type. Refer to drawings specific to each lot. Refer to overall site plan for siting of terrace to individual lots. Location of windows and doors may differ pending elevations. Landscaping and fencing shown is indicative only – refer to building contract. Refer to overall site plan for garage types and orientation, which may differ pending lot. Plans may be mirrored.