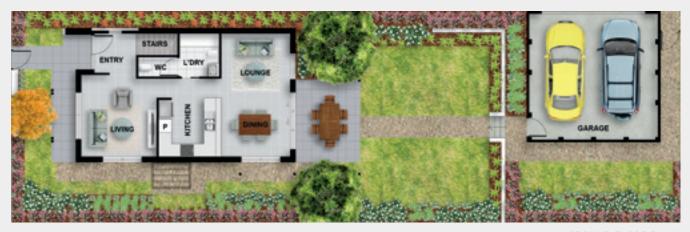

### **TERRACESBYGOOGONG**

GROUND FLOOR: 62m<sup>2</sup> | FIRST FLOOR: 58m<sup>2</sup>

3 + Study Nook

### The perfect fit

With its open-plan kitchen and two living areas through to the walk-in robe of the upstairs master bedroom, this is a terrace home with space to spare. And with a double garage, even your cars will have no trouble fitting in. Combine this clever floorplan with quality kitchen appliances and broadband access and you've got a terrace home that specialises in making life easier.

#### Features:

- Master bedroom with balcony and walk-in robe
- 2 bedrooms with built-in robes and upstairs study nook
- Open plan living and kitchen area
- Bathroom and ensuite
- Downstairs toilet

- Laundry/linen cupboards
- Double lock up garage
- Stainless steel kitchen appliances, including electric oven and gas cooktop
- Slide-out slimline rangehood
- Quality bathroom accessories and tapware
- Stone benchtop with matt vinyl wrapped doors
- Reverse cycle split heating/cooling system
- LED down lights to living areas
- Fibre to the home broadband access
- Site works, retaining walls, landscaping, fencing and paving
- Outdoor pergola
- Choice of three colour schemes

# THE GORDON [TYPE 003A] FLOORPLANS

**GROUND FLOOR PLAN** 

FIRST FLOOR PLAN

General notes: Areas exclude stair voids and balconies. Measurement taken from outside face of external walls. Garage and storage will vary depending on each lot type. Refer to drawings specific to each lot. Refer to overall site plan for siting of terrace to individual lots. Location of windows and doors may differ pending elevations. Landscaping and fencing shown is indicative only – refer to building contract. Refer to overall site plan for garage types and orientation, which may differ pending lot. Plans may be mirrored.